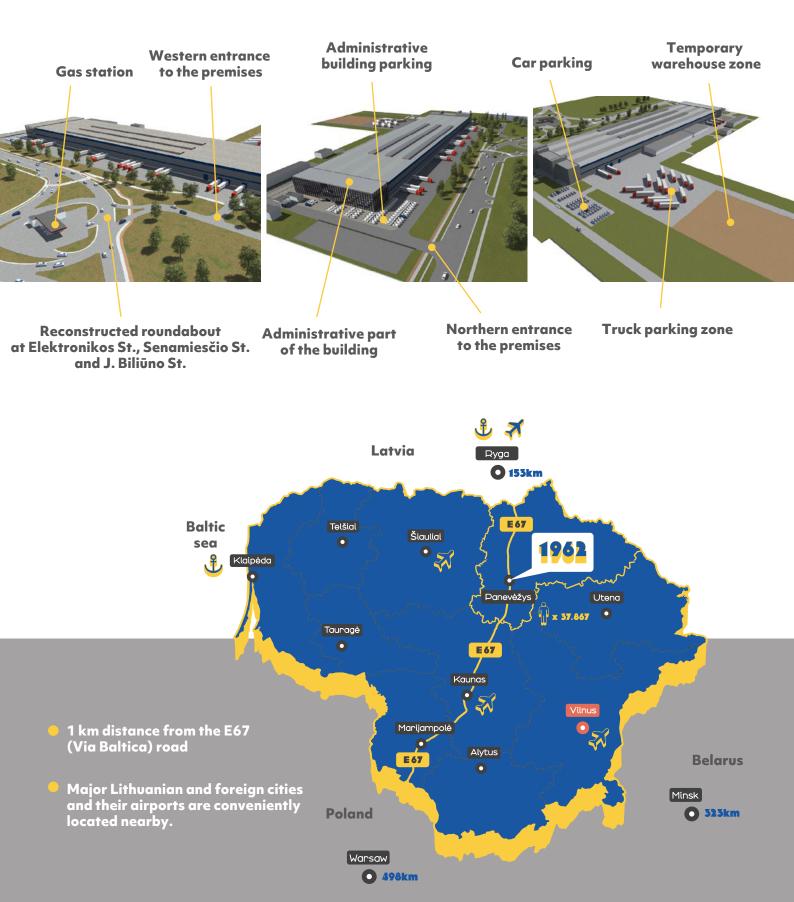

#### STRATEGICALLY CONVENIENT LOCATION

#### **HISTORY**

Located in the heart of Panevėžys, 1962 carry a unique history.

The facility has been restored from the former "Ekranas," once known as the largest producer of color cathode-ray tubes in the Baltic region.

The legacy of this building is reflected in 1962—the year when AB Ekranas began production.

Elektronikos g. 34, Panevėžys. 35116

www.1962.lt | info@1962.lt